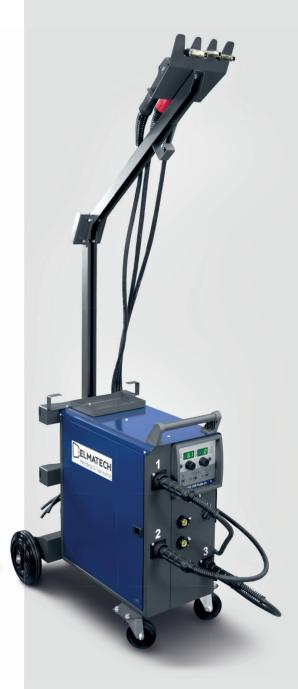

## **EL-MIG 200 PULSE 3+** <u>Multi-purpose welding system</u>

### DIE EL-MIG 200 PULSE 3+ THE VERSATILE 3-TORCH SYSTEM

The EL-MIG 200 Pulse 3+ is a single-phase multi-purpose device with 200 amps, inverter generator for MIG pulse, MIG double pulse, MIG-MAG, stick and TIG welding (with ,lift' ignition).

This versatile 3-torch system can be configured for steel, aluminium, MIG soldering and any other combination.

- Simple welding installation and programming with selectable options
- Pulse or double-pulse operation
- Double roller drive for precise and even wire feed
- Suitable for TIG and stick electrode welding

### **STANDARD EQUIPMENT**

- Gas-cooled
- 3 torch 3 m
- Torch holder
- 3 integrated wire feeders
- Pressure reducer
- Trolley with holder for 2 gas cylinders

ELMA-Tech GmbH Wisseraue 1 D-51597 Morsbach Tel.: +49 (0) 22 94 / 99 90-0 Fax: +49 (0) 22 94 / 99 90-55 E-Mail: info@elmatech.de www.elmatech.de