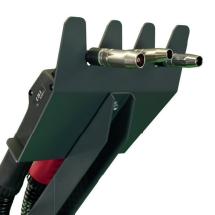

This versatile 3-torch system can be configured for steel, aluminium, MIG soldering and any other combination.

- Simple welding installation and programming with selectable options
- Pulse or double-pulse operation
- Double roller drive for precise and even wire feed
- Suitable for TIG and stick electrode welding

### **STANDARD EQUIPMENT**

- Gas-cooled
- 3 torch 3 m
- Torch holder
- 3 integrated wire feeders
- Pressure reducer
- Trolley with holder for 2 gas cylinders

ELMA-Tech GmbH Wisseraue 1 D-51597 Morsbach Tel.: +49 (0) 22 94 / 99 90-0 Fax: +49 (0) 22 94 / 99 90-55 E-Mail: info@elmatech.de www.elmatech.de