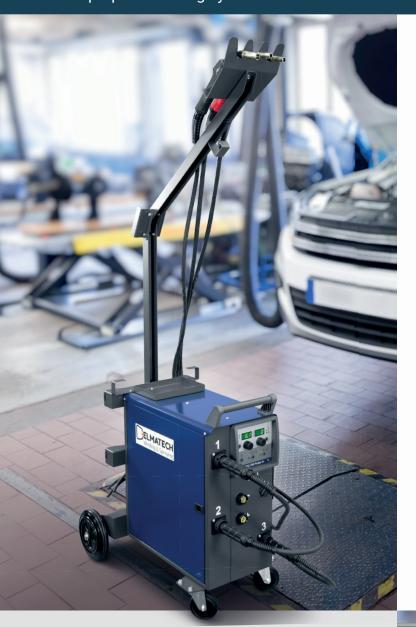

## **EL-MIG 200 PULSE 3+** <u>Multi-purpose welding system</u>

### DIE EL-MIG 200 PULSE 3+ THE VERSATILE 3-TORCH SYSTEM

The EL-MIG 200 Pulse 3+ is a single-phase multi-purpose device with 200 amps, inverter generator for MIG pulse, MIG double pulse, MIG-MAG, stick and TIG welding (with ,lift' ignition).

This versatile 3-torch system can be configured for steel, aluminium, MIG soldering and any other combination.

- Simple welding installation and programming with selectable options
- Pulse or double-pulse operation
- Double roller drive for precise and even wire feed
- Suitable for TIG and stick electrode welding

### **STANDARD EQUIPMENT**

- Gas-cooled
- 3 torch 3 m
- Torch holder
- 3 integrated wire feeders
- Pressure reducer
- Trolley with holder for 2 gas cylinders

ELMA-Tech GmbH Wisseraue 1 D-51597 Morsbach Tel.: +49 (0) 22 94 / 99 90-0 Fax: +49 (0) 22 94 / 99 90-55 E-Mail: info@elmatech.de www.elmatech.de