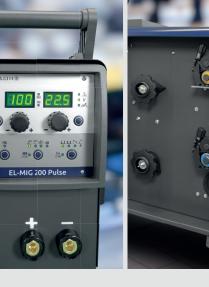

# EL-MIG 200 PULSE 3+ Technical information

The multifunctional, synergic inverter power source with fully digital control system delivers first-rate welding quality in both MIG/MAG, as well as pulsed and dual-pulsed MIG processes for all materials.

### **TECHNICAL INFORMATION**

| Welding performance      |                    |
|--------------------------|--------------------|
| Open circuit voltage     | ca. 60 V DC        |
| Connection data          |                    |
| Mains voltage            | 230 V, 50 Hz       |
| Protection type          | IP 23 S            |
| Dimensions (H / B / T)   | 780 x 520 x 570 mm |
| Height with torch holder | 1900 mm            |
| Weight                   | 46,5 Kg            |